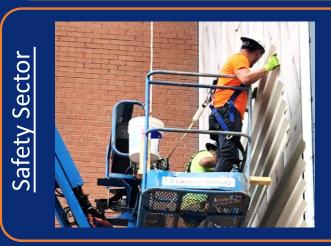

### Personnel Aerial Lift Fall Protection

JE Dunn's policy requires 100% tie off in all aerial lifts. When working inside of any lift all gates and rails must be closed. Employees shall always stand firmly on the floor of the basket, and shall not sit or climb on the edge of the basket. Only approved lifts can be used for material handling.